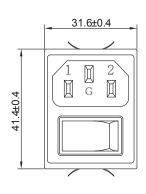

## **Physical Dimensions: (mm)**

SUGGESTED CUTOUT MOUNTING DIMENSIONS OF SOCKET

YR-A3

SUGGESTED CUTOUT MOUNTING DIMENSIONS OF SOCKET

**Typical filter attenuation** (Common mode — Normal mode —)