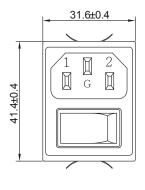

## **Physical Dimensions: (mm)**

SUGGESTED CUTOUT MOUNTING DIMENSIONS OF SOCKET

YR-A3

SUGGESTED CUTOUT MOUNTING DIMENSIONS OF SOCKET

**Typical filter attenuation** (Common mode — Normal mode —)