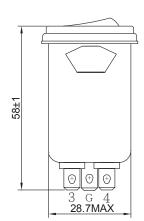

## **Physical Dimensions: (mm)**

SUGGESTED CUTOUT MOUNTING DIMENSIONS OF SOCKET

YR-A3

SUGGESTED CUTOUT MOUNTING DIMENSIONS OF SOCKET

**Typical filter attenuation** (Common mode — Normal mode —)