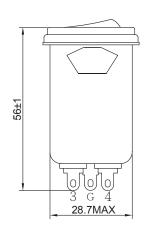

## **Physical Dimensions: (mm)**

SUGGESTED CUTOUT MOUNTING DIMENSIONS OF SOCKET

YR-A3

SUGGESTED CUTOUT MOUNTING DIMENSIONS OF SOCKET

**Typical filter attenuation** (Common mode — Normal mode —)