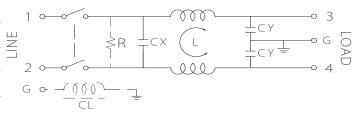

### Typical electrical schematic

\*With optional ground choke and resister.

R: 1M ohm CL: 100 μ H