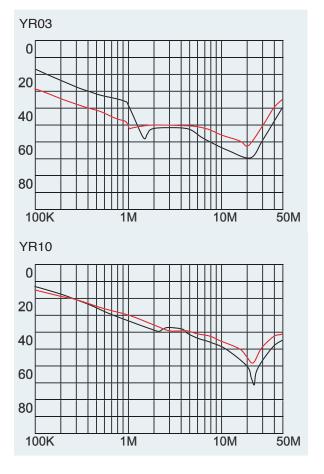

## **Physical Dimensions: (mm)**

SUGGESTED CUTOUT MOUNTING DIMENSIONS OF SOCKET

YR-A3

SUGGESTED CUTOUT MOUNTING DIMENSIONS OF SOCKET

**Typical filter attenuation** (Common mode — Normal mode —)