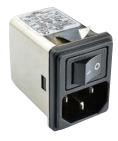

# YR SERIES (Power Entry Module Filters)

#### **Features**

- The YR series filter integrates an IEC inlet, filter and switch with excellent noise suppression performance and compact size.
- · It is designed in snap-in mounting for easy installation.
- · The rated current can be offered up to 10 amps.
- · All parts are approved by UL ,CUL, VDE, CQC and CE
- · Applications comprising Electrical and electronic equipment, Single-phase power supplies ,Test and measurement equipment, Medical equipment
- · Custom-specific versions are available on request