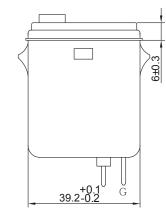

## **Physical Dimensions: (mm)**

SUGGESTED CUTOUT MOUNTING DIMENSIONS OF SOCKET

YR-A3

SUGGESTED CUTOUT MOUNTING DIMENSIONS OF SOCKET

**Typical filter attenuation** (Common mode — Normal mode —)