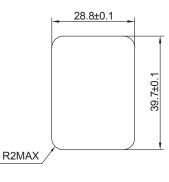

## **Physical Dimensions: (mm)**

SUGGESTED CUTOUT MOUNTING DIMENSIONS OF SOCKET

YR-A3

SUGGESTED CUTOUT MOUNTING DIMENSIONS OF SOCKET

**Typical filter attenuation** (Common mode — Normal mode —)