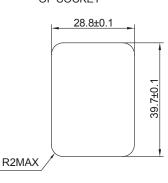

## **Physical Dimensions: (mm)**

SUGGESTED CUTOUT MOUNTING DIMENSIONS OF SOCKET

YR-A3

SUGGESTED CUTOUT MOUNTING DIMENSIONS OF SOCKET

**Typical filter attenuation** (Common mode — Normal mode —)