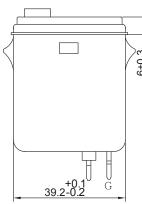

## **Physical Dimensions: (mm)**

SUGGESTED CUTOUT MOUNTING DIMENSIONS OF SOCKET

YR-A3

SUGGESTED CUTOUT MOUNTING DIMENSIONS OF SOCKET

**Typical filter attenuation** (Common mode — Normal mode —)