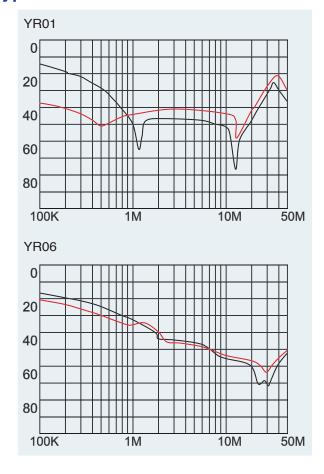

## **Physical Dimensions: (mm)**

SUGGESTED CUTOUT MOUNTING DIMENSIONS OF SOCKET

YR-A3

SUGGESTED CUTOUT MOUNTING DIMENSIONS OF SOCKET

**Typical filter attenuation** (Common mode — Normal mode —)