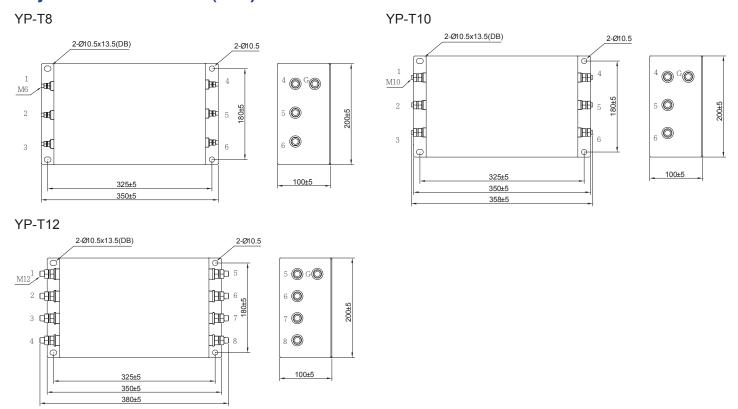

0T10  | 80                |                        |                       |                       |                      | M10 Screw terminals    |
| YP100T10 | 100               |                        |                       |                       |                      | WITO Sciew terrilliais |
| YP150T12 | 150               |                        |                       |                       |                      |                        |
| YP200T12 | 200               |                        |                       |                       |                      | M12 Screw terminals    |
| YP250T12 | 250               |                        |                       |                       |                      |                        |

## **Physical Dimensions: (mm)**



### Typical filter attenuation (Common mode — Normal mode —)