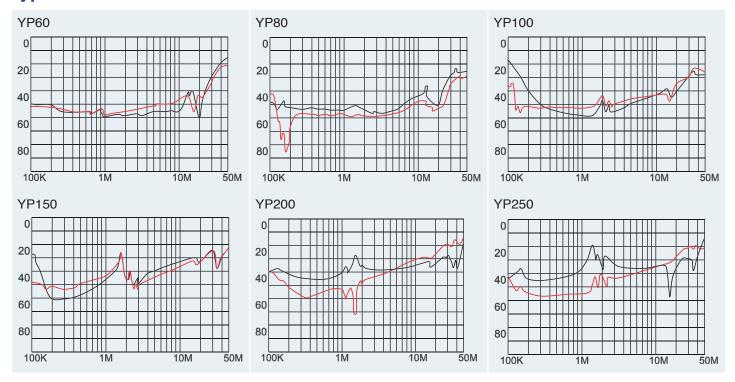

|                       |                      | M10 Screw terminals    |
| YP100T10 | 100               |                        |                       |                       |                      | WITO Sciew terrilliais |
| YP150T12 | 150               |                        |                       |                       |                      |                        |
| YP200T12 | 200               |                        |                       |                       |                      | M12 Screw terminals    |
| YP250T12 | 250               |                        |                       |                       |                      |                        |

## **Physical Dimensions: (mm)**



### Typical filter attenuation (Common mode — Normal mode —)