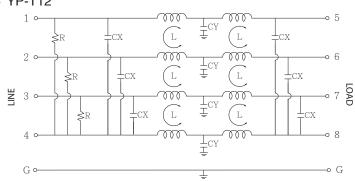

mal mode.
- · High reliability designed for industrial equipment usage with 3-Phase 3-Wire and 3-Phase 4-Wire.
- · The rated current can be offered from 60 to 250 amps.
- · Various screw terminals output for different amps is designed for easy installation.
- · Custom-specific versions are available on request.

### **Technical Specification**

| Rated voltage                | 500VAC     |
|------------------------------|------------|
| Rated currents               | up to 250A |
| Operating frequency          | 50/60Hz    |
| Hipot rating(Line-to-line)   | 1450VDC    |
| Hipot rating(Line-to-ground) | 2250VDC    |
| Operating temperature        | -25~+85°C  |
| Safety compliance            | CE         |
|                              |            |

# **Typical electrical schematic**





#### **Filter Selection Table**

| Part No. | Rated Current (A) | Inductance L( $\mu$ H) | Capacitance<br>CX(μF) | Capacitance<br>CY(pF) | Resistance<br>R(ohm) | Output connections     |
|----------|-------------------|------------------------|-----------------------|-----------------------|----------------------|------------------------|
| YP60T8   | 60                |                        | •                     |                       |                      | M8 Screw terminals     |
| YP80T10  | 80                |                        |                       |                       |                      | M10 Screw terminals    |
| YP100T10 | 100               |                        |                       |                       |                      | WITO Sciew terrillia