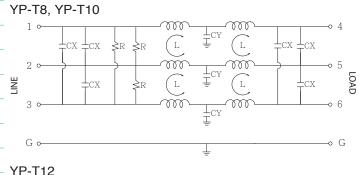

ormal mode.
- · High reliability designed for industrial equipment usage with 3-Phase 3-Wire and 3-Phase 4-Wire.
- · The rated current can be offered from 60 to 250 amps.
- · Various screw terminals output for different amps is designed for easy installation.
- · Custom-specific versions are available on request.

### **Technical Specification**

| Rated voltage                | 500VAC     |
|------------------------------|------------|
| Rated currents               | up to 250A |
| Operating frequency          | 50/60Hz    |
| Hipot rating(Line-to-line)   | 1450VDC    |
| Hipot rating(Line-to-ground) | 2250VDC    |
| Operating temperature        | -25~+85°C  |
| Safety compliance            | CE         |
|                              |            |

# **Typical electrical schematic**





#### **Filter Selection Table**

| Part No. | Rated Current (A) | Inductance L( $\mu$ H) | Capacitance<br>CX(μF) | Capacitance<br>CY(pF) | Resistance<br>R(ohm) | Output connections     |
|----------|-------------------|------------------------|-----------------------|-----------------------|----------------------|------------------------|
| YP60T8   | 60                |                        | •                     |                       |                      | M8 Screw terminals     |
| YP80T10  | 80                |                        |                       |                       |                      | M10 Screw terminals    |
| YP100T10 | 100               |                        |                       |                       |                      | WITO Sciew terrill