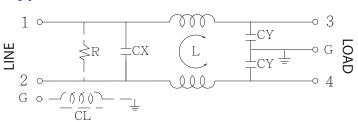

### **Typical electrical schematic**

\* With optional ground choke and resister.

R: 1M ohm CL: 100 µ H