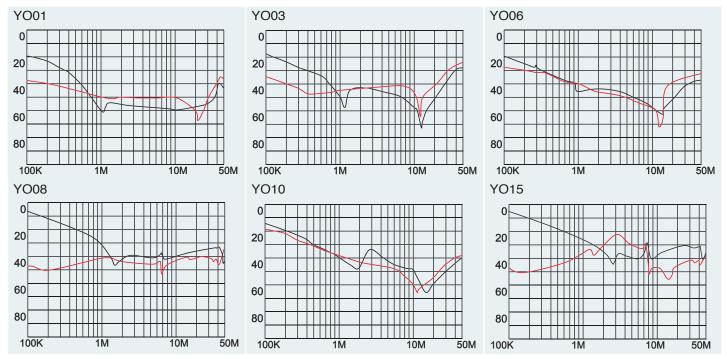

YO03T3   | 3                    |                     |                       |                       |                      |
| YO06T3   | 6                    |                     |                       |                       | Solder lug terminal  |
| YO08T3   | 8                    |                     |                       |                       | Solder lug terminar  |
| YO10T3   | 10                   |                     |                       |                       |                      |
| YO15T3   | 15                   |                     |                       |                       |                      |

<sup>\*</sup>Please contact us for other parts or spec.

### **Physical Dimensions: (mm)**



## Typical filter attenuation (Common mode — Normal mode —)