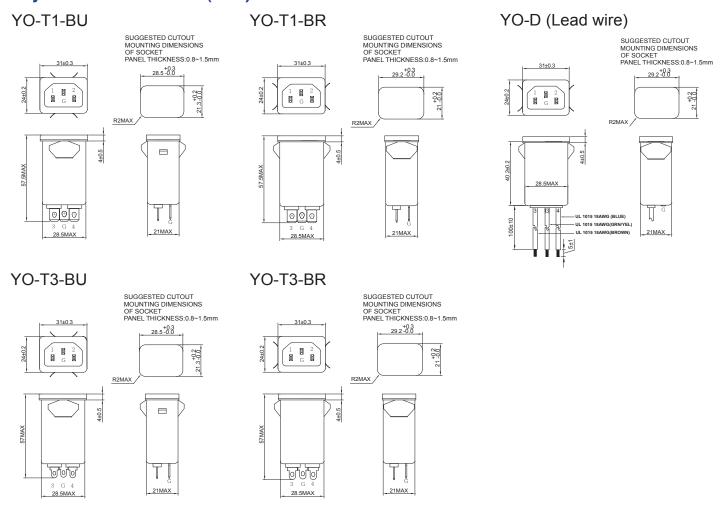

|                       |                      |
| YO03T3   | 3                    |                     |                       |                       |                      |
| YO06T3   | 6                    |                     |                       |                       | Solder lug terminal  |
| YO08T3   | 8                    |                     |                       |                       | Solder lug terminar  |
| YO10T3   | 10                   |                     |                       |                       |                      |
| YO15T3   | 15                   |                     |                       |                       |                      |

<sup>\*</sup>Please contact us for other parts or spec.

### **Physical Dimensions: (mm)**



## Typical filter attenuation (Common mode — Normal mode —)