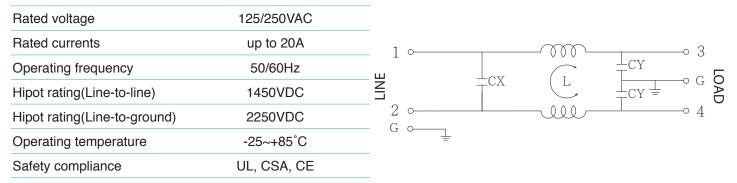

# YMA SERIES (IEC Inlet Filters)



#### **Features**

- · General purpose filters with IEC connector providing effective EMI suppression of line to line and line to ground noise.
- · Offer in screw-in & snap-in two versions with fast-on terminal.
- $\cdot$  All parts are approved by UL, CSA and CE
- · Applications comprising Electrical and electronic equipment, Rack mounting equipment, Single-phase power supplies
- · Custom-specific versions are available on request

### **Technical Specification**

### **Typical electrical schematic**



## **Filter Selection Table**

| Part No.   | Rated Current<br>(A) | Inductance<br>L(mH) | Capacitance<br>CX(μF) | Capacitance<br>CY(pF) | Output connections |
|------------|----------------------|---------------------|-----------------------|-----------------------|--------------------|
| YMA15A1    | 15                   |                     |                       |                       |                    |
| YMA20A1-MA | 20                   |                     |                       |                       | Fast-on terminal   |
| YMA20A1-MO | 20                   |                     |                       |                       |                    |

YUNPEN ELECTRONIC CO., LTD. 永鵬電子股份有限公司 TEL:886-2-26471327 FAX: 886-2-26471329 Mail: sales@yunpen.com.tw

# Physical Dimen