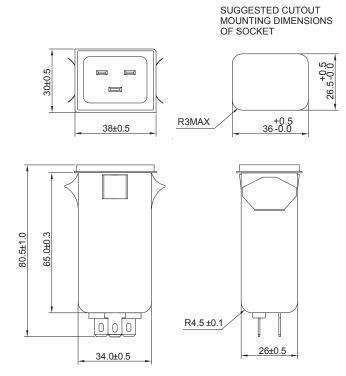

--|
| YMA15A1    | 15                   |                     |                       |                       |                    |
| YMA20A1-MA | 20                   |                     |                       |                       | Fast-on terminal   |
| YMA20A1-MO | 20                   |                     |                       |                       |                    |

YUNPEN ELECTRONIC CO., LTD. 永鵬電子股份有限公司 TEL:886-2-26471327 FAX: 886-2-26471329 Mail: sales@yunpen.com.tw

# Physical Dimensions: (mm)

#### YMA-MA SUGGESTED CUTOUT MOUNTING DIMENSIONS OF SOCKET 30.2±0.5 27.5±0.5 16.0±0.2 52.4±0.5 26.5-0.0 P 2-#6-32 F 16±0.2 Ģ +0.5 34.5-0.0 R4MAX 35.5±0.5 43.16±0.2 43.16±0.2 t in the second se -== 1 1 0.6-0.1 4.0±0.4 80.5±1.0 65.0±0.3 R4.5±0.1 26±0.5 34.0±0.5

#### YMA-MO



# Typical filter attenuation (Common mode — Normal mode —)





http://www.yunpen.com.tw

YUNPEN ELECTRONIC CO., LTD. 永鵬電子股份有限公司 TEL:886-2-26471327 FAX: 886-2-26471329 Mail: sales@yunpen.com.tw