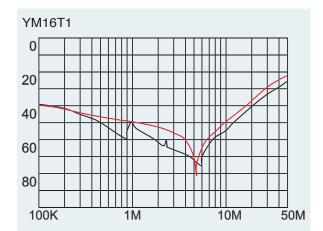

ohm) | Output connections |
|----------|----------------------|---------------------|-------------------------|-----------------------|----------------------|--------------------|
| YM15T1   | 15                   |                     |                         |                       | '                    |                    |
| YM16T1   | 16                   |                     |                         |                       |                      | Fast-on terminal   |
| YMB10T1  | 10                   |                     | 1                       |                       | 1                    |                    |

## **Physical Dimensions: (mm)**

#### YM15T1







ð

2-M3x0.5x8



YM16T1

3

4















#### Typical filter attenuation (Common mode — Normal mode —)