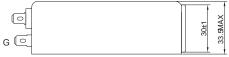

br>L(mH) | Capacitance<br>CX( µ F) | Capacitance<br>CY(pF) | Resistance<br>R(ohm) | Output connections |
|----------|----------------------|---------------------|-------------------------|-----------------------|----------------------|--------------------|
| YM15T1   | 15                   |                     |                         |                       | '                    |                    |
| YM16T1   | 16                   |                     |                         |                       |                      | Fast-on terminal   |
| YMB10T1  | 10                   |                     | 1                       |                       | 1                    |                    |

## **Physical Dimensions: (mm)**

#### YM15T1







ð

2-M3x0.5x8



YM16T1

3

4















#### Typical filter attenuation (Common mode — Normal mode —)