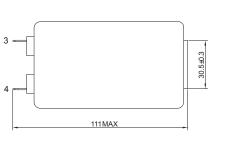

o. | Rated Current<br>(A) | Inductance<br>L(mH) | Capacitance<br>CX( µ F) | Capacitance<br>CY(pF) | Resistance<br>R(ohm) | Output connections |
|----------|----------------------|---------------------|-------------------------|-----------------------|----------------------|--------------------|
| YM15T1   | 15                   |                     |                         |                       | '                    |                    |
| YM16T1   | 16                   |                     |                         |                       |                      | Fast-on terminal   |
| YMB10T1  | 10                   |                     | 1                       |                       | 1                    |                    |

## **Physical Dimensions: (mm)**

#### YM15T1







ð

2-M3x0.5x8



YM16T1

3

4















#### Typical filter attenuation (Common mode — Normal mode —)