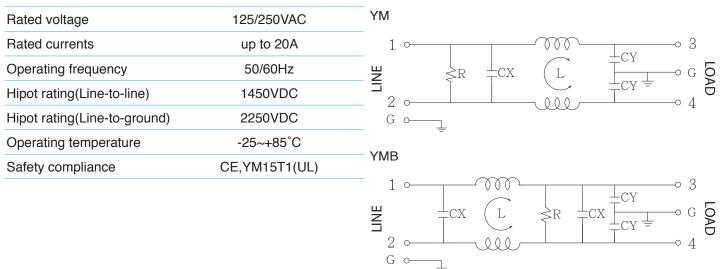

# YM, YMB SERIES (IEC Inlet Filters)







#### **Features**

- · General purpose filter providing effective EMI suppression of both line-to-line and line-to-ground noise.
- · Low leakage current version upon requested.
- · Approved by CE
- · YM15T1 is approved by UL.
- · Applications comprising Electrical and electronic equipment, UPS, Single-phase power supplies, Power Inverter.
- · Custom-specific versions are available on request

#### **Technical Specification**

### Typical electrical schematic



#### **Filter Selection Table**

| Part No. | Rated Current<br>(A) | Inductance<br>L(mH) | Capacitance<br>CX( µ F) | Capacitance<br>CY(pF) | Resistance<br>R(ohm) | Output connections |
|----------|----------------------|---------------------|-------------------------|-----------------------|----------------------|--------------------|
| YM15T1   | 15                   |                     |                         |                       | '                    |                    |
| YM16T1   | 16                   |                     |                         |                       |                      | Fast-on terminal   |
| YMB10T1  | 10                   |                     | 1                       |                       | 1                    |                    |

## *