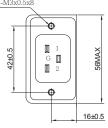

>L(mH) | Capacitance<br>CX( µ F) | Capacitance<br>CY(pF) | Resistance<br>R(ohm) | Output connections |
|----------|----------------------|---------------------|-------------------------|-----------------------|----------------------|--------------------|
| YM15T1   | 15                   |                     |                         |                       | '                    |                    |
| YM16T1   | 16                   |                     |                         |                       |                      | Fast-on terminal   |
| YMB10T1  | 10                   |                     | 1                       |                       | 1                    |                    |

## **Physical Dimensions: (mm)**

#### YM15T1







ð

2-M3x0.5x8



YM16T1

3

4















#### Typical filter attenuation (Common mode — Normal mode —)