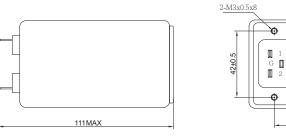

e<br>L(mH) | Capacitance<br>CX( µ F) | Capacitance<br>CY(pF) | Resistance<br>R(ohm) | Output connections |
|----------|----------------------|---------------------|-------------------------|-----------------------|----------------------|--------------------|
| YM15T1   | 15                   |                     |                         |                       | '                    |                    |
| YM16T1   | 16                   |                     |                         |                       |                      | Fast-on terminal   |
| YMB10T1  | 10                   |                     | 1                       |                       | 1                    |                    |

## **Physical Dimensions: (mm)**

#### YM15T1







ð

2-M3x0.5x8



YM16T1

3

4















#### Typical filter attenuation (Common mode — Normal mode —)