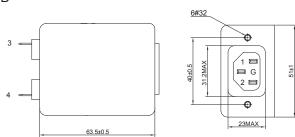

| Capacitance<br>CX( µ F) | Capacitance<br>CY(pF) | Resistance<br>R(ohm) | Output connections |
|----------|----------------------|---------------------|-------------------------|-----------------------|----------------------|--------------------|
| YM15T1   | 15                   |                     |                         |                       | '                    |                    |
| YM16T1   | 16                   |                     |                         |                       |                      | Fast-on terminal   |
| YMB10T1  | 10                   |                     | 1                       |                       | 1                    |                    |

## **Physical Dimensions: (mm)**

#### YM15T1







ð

2-M3x0.5x8



YM16T1

3

4















#### Typical filter attenuation (Common mode — Normal mode —)