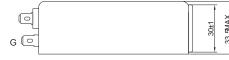

(mH) | Capacitance<br>CX( µ F) | Capacitance<br>CY(pF) | Resistance<br>R(ohm) | Output connections |
|----------|----------------------|---------------------|-------------------------|-----------------------|----------------------|--------------------|
| YM15T1   | 15                   |                     |                         |                       | '                    |                    |
| YM16T1   | 16                   |                     |                         |                       |                      | Fast-on terminal   |
| YMB10T1  | 10                   |                     | 1                       |                       | 1                    |                    |

## **Physical Dimensions: (mm)**

#### YM15T1







ð

2-M3x0.5x8



YM16T1

3

4















#### Typical filter attenuation (Common mode — Normal mode —)