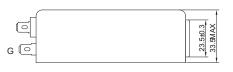

| Rated Current<br>(A) | Inductance<br>L(mH) | Capacitance<br>CX( µ F) | Capacitance<br>CY(pF) | Resistance<br>R(ohm) | Output connections |
|----------|----------------------|---------------------|-------------------------|-----------------------|----------------------|--------------------|
| YM15T1   | 15                   |                     |                         |                       | '                    |                    |
| YM16T1   | 16                   |                     |                         |                       |                      | Fast-on terminal   |
| YMB10T1  | 10                   |                     | 1                       |                       | 1                    |                    |

## **Physical Dimensions: (mm)**

#### YM15T1







ð

2-M3x0.5x8



YM16T1

3

4















#### Typical filter attenuation (Common mode — Normal mode —)