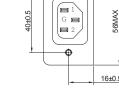

Rated Current<br>(A) | Inductance<br>L(mH) | Capacitance<br>CX( µ F) | Capacitance<br>CY(pF) | Resistance<br>R(ohm) | Output connections |
|----------|----------------------|---------------------|-------------------------|-----------------------|----------------------|--------------------|
| YM15T1   | 15                   |                     |                         |                       | '                    |                    |
| YM16T1   | 16                   |                     |                         |                       |                      | Fast-on terminal   |
| YMB10T1  | 10                   |                     | 1                       |                       | 1                    |                    |

## **Physical Dimensions: (mm)**

#### YM15T1







ð

2-M3x0.5x8



YM16T1

3

4















#### Typical filter attenuation (Common mode — Normal mode —)