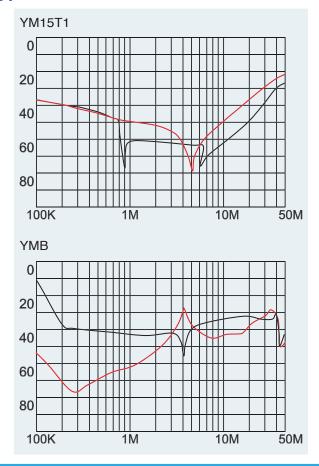

R(ohm) | Output connections |
|----------|----------------------|---------------------|-------------------------|-----------------------|----------------------|--------------------|
| YM15T1   | 15                   |                     |                         |                       | '                    |                    |
| YM16T1   | 16                   |                     |                         |                       |                      | Fast-on terminal   |
| YMB10T1  | 10                   |                     | 1                       |                       | 1                    |                    |

## **Physical Dimensions: (mm)**

#### YM15T1







ð

2-M3x0.5x8



YM16T1

3

4















#### Typical filter attenuation (Common mode — Normal mode —)