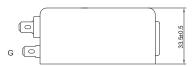

Capacitance<br>CX( µ F) | Capacitance<br>CY(pF) | Resistance<br>R(ohm) | Output connections |
|----------|----------------------|---------------------|-------------------------|-----------------------|----------------------|--------------------|
| YM15T1   | 15                   |                     |                         |                       | '                    |                    |
| YM16T1   | 16                   |                     |                         |                       |                      | Fast-on terminal   |
| YMB10T1  | 10                   |                     | 1                       |                       | 1                    |                    |

## **Physical Dimensions: (mm)**

#### YM15T1







ð

2-M3x0.5x8



YM16T1

3

4















#### Typical filter attenuation (Common mode — Normal mode —)