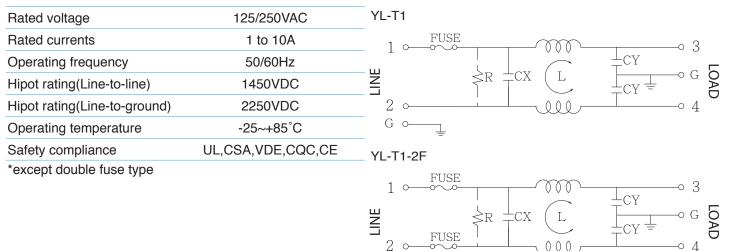

### **Technical Specification**

### **Typical electrical schematic**

Gо

\*With optional resister. R: 1M ohm