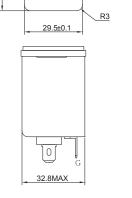

### Physical Dimensions: (mm)

#### YL-T1

MOUNTING DIMENSIONS OF SOCKET 36.4±0.2 03.2x2

33.3±0.1

SUGGESTED CUTOUT

YL-T1-2F

YL (Lead-wire)