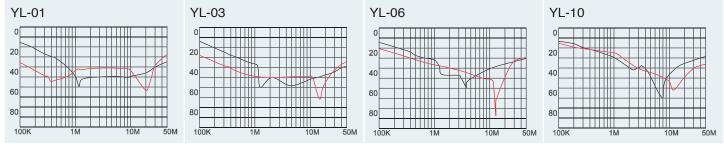

| YL03T1-2F | 3                    |                     |                         |                       |                      |
| YL06T1-2F | 6                    |                     |                         |                       |                      |
| YL10T1-2F | 10                   |                     |                         |                       |                      |

\*Please contact us for other parts or spec.

27 http://www.yunpen.com.tw

YUNPEN ELECTRONIC CO., LTD. 永鵬電子股份有限公司 TEL:886-2-26471327 FAX: 886-2-26471329 Mail: sales@yunpen.com.tw

### Physical Dimensions: (mm)

#### YL-T1





MOUNTING DIMENSIONS OF SOCKET 36.4±0.2 03.2x2

33.3±0.1

SUGGESTED CUTOUT





YL-T1-2F







YL (Lead-wire)





# Typical filter attenuation (Common mode — Normal mode —)



#### http://www.yunpen.com.tw

YUNPEN ELECTRONIC CO., LTD. 永鵬電子股份有限公司 TEL:886-2-26471327 FAX: 886-2-26471329 Mail: sales@yunpen.com.tw