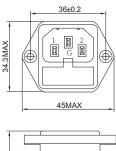

### Physical Dimensions: (mm)

#### YL-T1

MOUNTING DIMENSIONS OF SOCKET 36.4±0.2 03.2x2

33.3±0.1

SUGGESTED CUTOUT

YL-T1-2F

YL (Lead-wire)