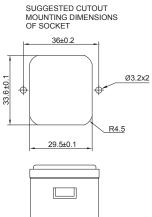

### Physical Dimensions: (mm)

#### YL-T1

MOUNTING DIMENSIONS OF SOCKET 36.4±0.2 03.2x2

33.3±0.1

SUGGESTED CUTOUT

YL-T1-2F

YL (Lead-wire)