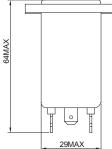

### Physical Dimensions: (mm)

#### YL-T1

MOUNTING DIMENSIONS OF SOCKET 36.4±0.2 03.2x2

33.3±0.1

SUGGESTED CUTOUT

YL-T1-2F

YL (Lead-wire)