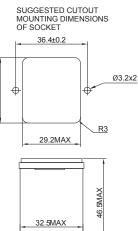

### Physical Dimensions: (mm)

#### YL-T1

MOUNTING DIMENSIONS OF SOCKET 36.4±0.2 03.2x2

33.3±0.1

SUGGESTED CUTOUT

YL-T1-2F

YL (Lead-wire)