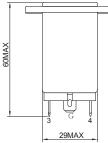

### Physical Dimensions: (mm)

#### YL-T1

MOUNTING DIMENSIONS OF SOCKET 36.4±0.2 03.2x2

33.3±0.1

SUGGESTED CUTOUT

YL-T1-2F

YL (Lead-wire)