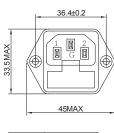

### Physical Dimensions: (mm)

#### YL-T1

MOUNTING DIMENSIONS OF SOCKET 36.4±0.2 03.2x2

33.3±0.1

SUGGESTED CUTOUT

YL-T1-2F

YL (Lead-wire)