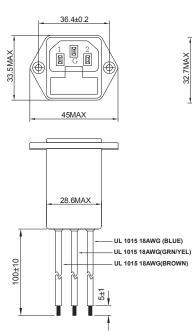

### Physical Dimensions: (mm)

#### YL-T1

MOUNTING DIMENSIONS OF SOCKET 36.4±0.2 03.2x2

33.3±0.1

SUGGESTED CUTOUT

YL-T1-2F

YL (Lead-wire)