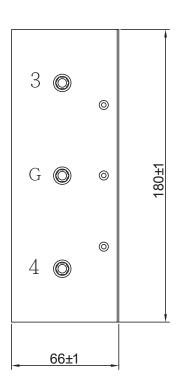

0T7-1 | 30                   |                      |                     |                             |                       |                      | terminals          |
| YJ40T7-1 | 40                   |                      |                     |                             |                       |                      |                    |
| YJ50T7-1 | 50                   |                      |                     |                             |                       |                      |                    |
| YJ60T7-1 | 60                   |                      |                     |                             | ı                     |                      |                    |

<sup>\*</sup>blank:125/250VAC;-1:250/500VAC

## **Physical Dimensions: (mm)**

YJ-T7





## **Typical filter attenuation** (Common mode — Normal mode —)