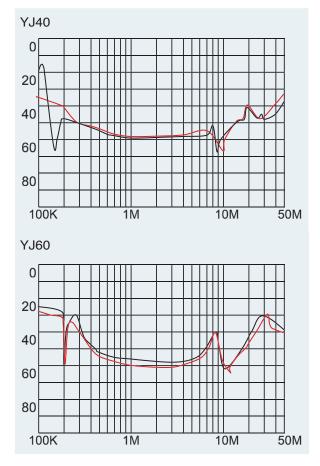

|                             |                       |                      | terminals          |
| YJ40T7-1 | 40                   |                      |                     |                             |                       |                      |                    |
| YJ50T7-1 | 50                   |                      |                     |                             |                       |                      |                    |
| YJ60T7-1 | 60                   |                      |                     |                             | ı                     |                      |                    |

<sup>\*</sup>blank:125/250VAC;-1:250/500VAC

## **Physical Dimensions: (mm)**

YJ-T7





## **Typical filter attenuation** (Common mode — Normal mode —)