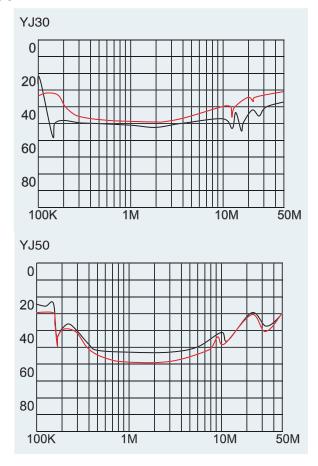

|                             |                       |                      | terminals          |
| YJ40T7-1 | 40                   |                      |                     |                             |                       |                      |                    |
| YJ50T7-1 | 50                   |                      |                     |                             |                       |                      |                    |
| YJ60T7-1 | 60                   |                      |                     |                             | ı                     |                      |                    |

<sup>\*</sup>blank:125/250VAC;-1:250/500VAC

## **Physical Dimensions: (mm)**

YJ-T7





## **Typical filter attenuation** (Common mode — Normal mode —)