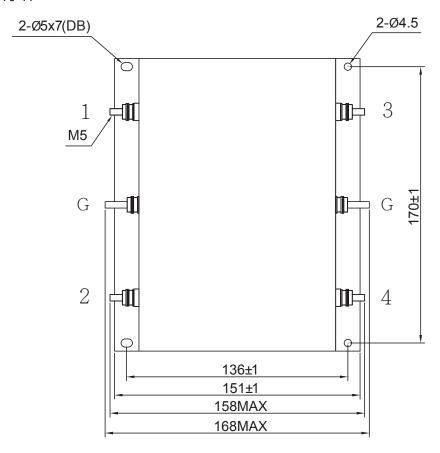

J30T7-1 | 30                   |                      |                     |                             |                       |                      | terminals          |
| YJ40T7-1 | 40                   |                      |                     |                             |                       |                      |                    |
| YJ50T7-1 | 50                   |                      |                     |                             |                       |                      |                    |
| YJ60T7-1 | 60                   |                      |                     |                             | ı                     |                      |                    |

<sup>\*</sup>blank:125/250VAC;-1:250/500VAC

## **Physical Dimensions: (mm)**

YJ-T7





## **Typical filter attenuation** (Common mode — Normal mode —)