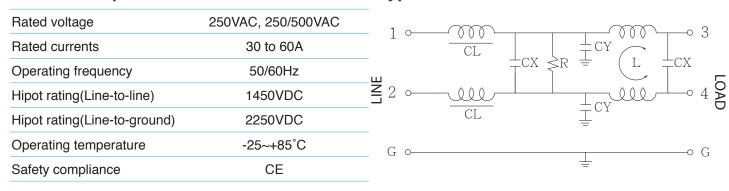

# **YJ SERIES (Single Phase Filters)**



#### **Features**

- · Good noise attenuation in both forward and reverse directions for common mode and normal mode.
- · High reliability designed for industrial equipment usage with single phase filter.
- · The rated current can be offered from 30 to 60 amps in both 250VAC and 500VAC versions.
- · M5 Screw Terminals for output is designed for easy installation.
- · Applications comprising various industrial applications comprising frequency inverters, motor drives and servo drives

### **Technical Specification**

### **Typical electrical schematic**



#### **Filter Selection Table**

| Part No. | Rated Current<br>(A) | Inductance<br>CL(mH) | Inductance<br>L(mH) | Capacitance<br>CX( $\mu$ F) | Capacitance<br>CY(pF) | Resistance<br>R(ohm) | Output connections |
|----------|----------------------|----------------------|---------------------|-----------------------------|-----------------------|----------------------|--------------------|
| YJ30T7   | 30                   |                      |                     |                             |                       |                      |                    |
| YJ40T7   | 40                   |                      |                     |                             |                       |                      |                    |
| YJ50T7   | 50                   |