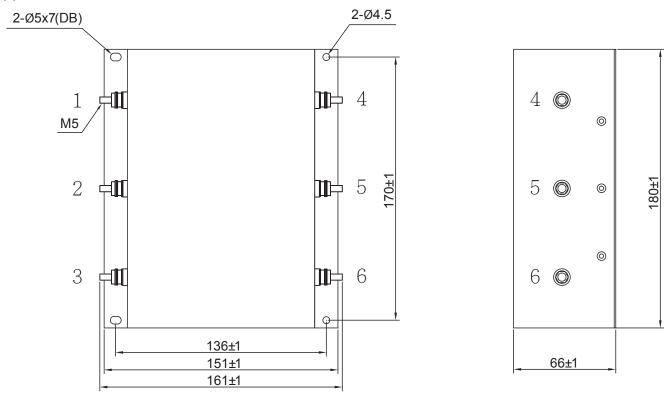

4-1 | 10                   |                      |                     |                       |                       | terminals          |
| YH15T4-1 | 15                   |                      |                     |                       |                       |                    |
| YH20T4-1 | 20                   |                      |                     |                       |                       |                    |
| YH30T4-1 | 30                   |                      |                     |                       |                       |                    |

\*blank:125/250VAC;-1:250/500VAC

19 http://www.yunpen.com.tw

YUNPEN ELECTRONIC CO., LTD. 永鵬電子股份有限公司 TEL:886-2-26471327 FAX: 886-2-26471329 Mail: sales@yunpen.com.tw

#### **Physical Dimensions: (mm)**





## Typical filter attenuation (Common mode — Normal mode —)