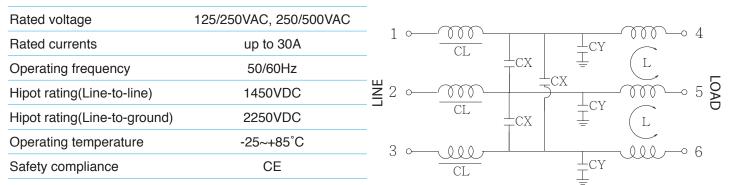

# YH SERIES (3-Phase 3-Wire Filters)



#### **Features**

- · Good noise attenuation in both forward and reverse directions for common mode and normal mode.
- · High reliability designed for industrial equipment usage with 3-phase 3-wire filter.
- $\cdot$  The rated current can be offered from 10 to 30 amp in both 250VAC and 500VAC versions.
- · M4 Screw Terminals for output is designed for easy installation.
- · Applications comprising frequency inverters, motor drives and servo drives, Three-phase applications automation equipment.

#### **Technical Specification**

### **Typical electrical schematic**



#### **Filter Selection Table**

| Part No. | Rated Current<br>(A) | Inductance<br>CL(mH) | Inductance<br>L(mH) | Capacitance<br>CX(μF) | Capacitance<br>CY(pF) | Output connections |
|----------|----------------------|----------------------|---------------------|-----------------------|-----------------------|--------------------|
| YH10T4   | 10                   |                      |                     |                       |                       |                    |
| YH15T4   | 15                   |                      |                     |                       |                       |                    |
| YH20T4   | 20                   |                      |                     |                       |                       |                    |
| YH30T4   | 30