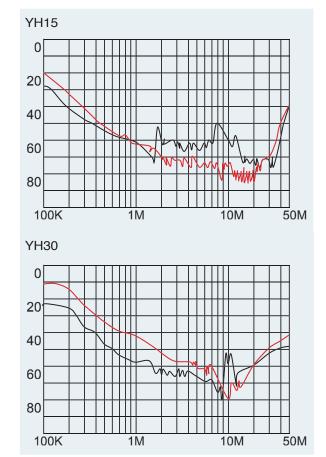

|                       |                       | terminals          |
| YH15T4-1 | 15                   |                      |                     |                       |                       |                    |
| YH20T4-1 | 20                   |                      |                     |                       |                       |                    |
| YH30T4-1 | 30                   |                      |                     |                       |                       |                    |

\*blank:125/250VAC;-1:250/500VAC

19 http://www.yunpen.com.tw

YUNPEN ELECTRONIC CO., LTD. 永鵬電子股份有限公司 TEL:886-2-26471327 FAX: 886-2-26471329 Mail: sales@yunpen.com.tw

#### **Physical Dimensions: (mm)**





## Typical filter attenuation (Common mode — Normal mode —)