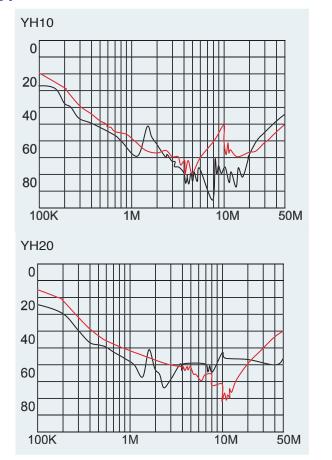

|                       |                       | terminals          |
| YH15T4-1 | 15                   |                      |                     |                       |                       |                    |
| YH20T4-1 | 20                   |                      |                     |                       |                       |                    |
| YH30T4-1 | 30                   |                      |                     |                       |                       |                    |

\*blank:125/250VAC;-1:250/500VAC

19 http://www.yunpen.com.tw

YUNPEN ELECTRONIC CO., LTD. 永鵬電子股份有限公司 TEL:886-2-26471327 FAX: 886-2-26471329 Mail: sales@yunpen.com.tw

#### **Physical Dimensions: (mm)**





## Typical filter attenuation (Common mode — Normal mode —)