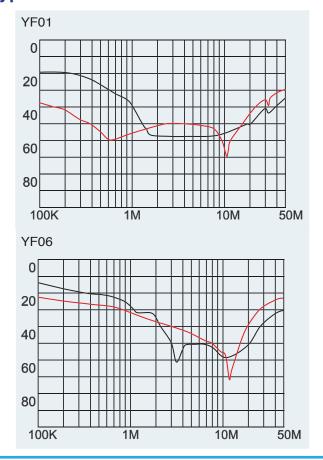

### **Physical Dimensions: (mm)**

Typical filter attenuation (Common mode — Normal mode —)

http://www.yunpen.com.tw

YUNPEN ELECTRONIC CO., LTD. 永鵬電子股份有限公司 TEL:886-2-26471327 FAX: 886-2-26471329 Mail: sales@yunpen.com.tw