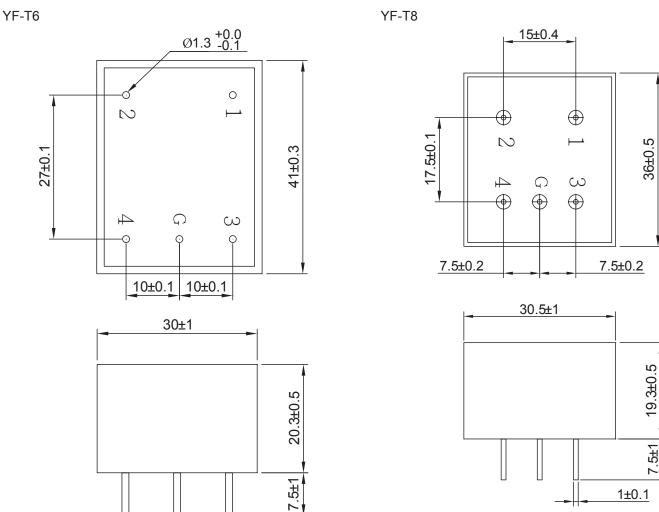

### **Physical Dimensions: (mm)**

Typical filter attenuation (Common mode — Normal mode —)

http://www.yunpen.com.tw

YUNPEN ELECTRONIC CO., LTD. 永鵬電子股份有限公司 TEL:886-2-26471327 FAX: 886-2-26471329 Mail: sales@yunpen.com.tw