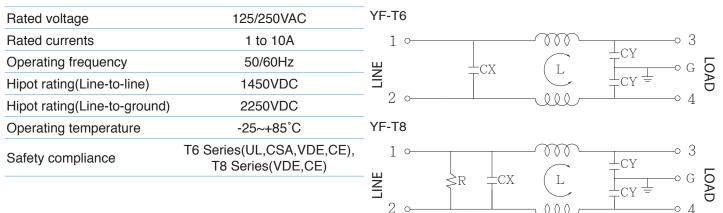

# YF-T6, T8 SERIES (PC Board Mounting Filters)



#### **Features**

- · Specially designed for easy PC Board mounting filtering with plastic case.
- · The rated current can be offered up to 10 amps.
- · Low leakage current version upon requested.
- $\cdot$  Approved by UL,CSA, VDE and CE
- · Applications comprising Household equipment, Medical equipment, Test and measurement equipment, datacom equipment, automation equipment
- · Custom-specific versions are available on request.

#### **Technical Specification**

## **Typical electrical schematic**



### **Filter Selection Table**

| Part No. | Rated Current<br>(A) | Inductance<br>L(mH) | Capacitance<br>CX( µ F) | Capacitance<br>CY(pF) | Resistance<br>R(ohm) | Output connections |
|----------|----------------------|---------------------|-------------------------|-----------------------|----------------------|--------------------|
| YF01T6   | 1                    |                     | '                       |                       |                      |                    |
| YF03T6   | 3                    |                     |                         |                       |                      |                    |
| YF06T6   | 6                    |                     |                         |                       |                      |                    |
| YF10