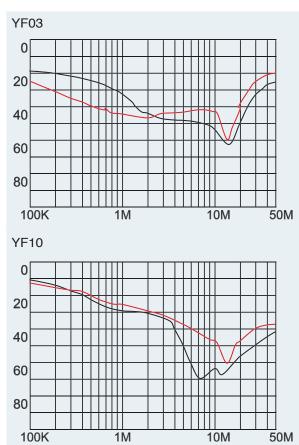

### **Physical Dimensions: (mm)**

Typical filter attenuation (Common mode — Normal mode —)

http://www.yunpen.com.tw

YUNPEN ELECTRONIC CO., LTD. 永鵬電子股份有限公司 TEL:886-2-26471327 FAX: 886-2-26471329 Mail: sales@yunpen.com.tw