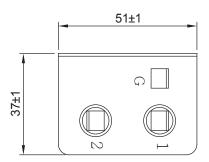

|                                          |
| YE10T4   | 10                   |                     |                         |                       |                      |                                          |
| YE15T4   | 15                   |                     |                         |                       |                      | M4 Screw<br>terminals                    |
| YE20T4   | 20                   |                     |                         |                       |                      | terminais                                |
| YE30T4   | 30                   |                     |                         |                       |                      |                                          |

# **Physical Dimensions: (mm)**





YE-T4







## Typical filter attenuation (Common mode — Normal mode —)



http://www.yunpen.com.tw

YUNPEN ELECTRONIC CO., LTD. 永鵬電子股份有限公司 TEL:886-2-26471327 FAX: 886-2-26471329 Mail: sales@yunpen.com.tw