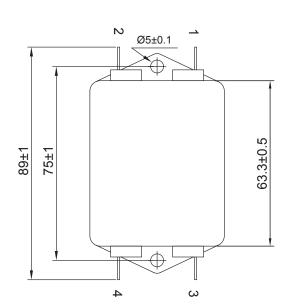

|                      |                                          |
| YE10T4   | 10                   |                     |                         |                       |                      |                                          |
| YE15T4   | 15                   |                     |                         |                       |                      | M4 Screw<br>terminals                    |
| YE20T4   | 20                   |                     |                         |                       |                      | terminais                                |
| YE30T4   | 30                   |                     |                         |                       |                      |                                          |

# **Physical Dimensions: (mm)**





YE-T4







## Typical filter attenuation (Common mode — Normal mode —)



http://www.yunpen.com.tw

YUNPEN ELECTRONIC CO., LTD. 永鵬電子股份有限公司 TEL:886-2-26471327 FAX: 886-2-26471329 Mail: sales@yunpen.com.tw