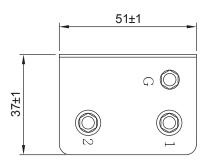

|                                          |
| YE10T4   | 10                   |                     |                         |                       |                      |                                          |
| YE15T4   | 15                   |                     |                         |                       |                      | M4 Screw<br>terminals                    |
| YE20T4   | 20                   |                     |                         |                       |                      | terminais                                |
| YE30T4   | 30                   |                     |                         |                       |                      |                                          |

# **Physical Dimensions: (mm)**





YE-T4







## Typical filter attenuation (Common mode — Normal mode —)



http://www.yunpen.com.tw

YUNPEN ELECTRONIC CO., LTD. 永鵬電子股份有限公司 TEL:886-2-26471327 FAX: 886-2-26471329 Mail: sales@yunpen.com.tw