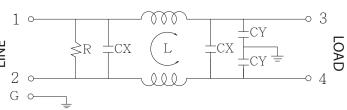

ment, Household equipment, Automation equipment, Fitness machine
- · Custom-specific versions are available on request.

#### **Technical Specification**

| Rated voltage                | 125/250VAC                         |     |
|------------------------------|------------------------------------|-----|
| Rated currents               | Up to 30A                          |     |
| Operating frequency          | 50/60Hz                            |     |
| Hipot rating(Line-to-line)   | 1450VDC                            | INE |
| Hipot rating(Line-to-ground) | 2250VDC                            |     |
| Operating temperature        | -25~+85°C                          |     |
| Safety compliance            | 5A (UL,CSA);<br>5 to 30A (VDE, CE) |     |

# **Typical electrical schematic**



## **Filter Selection Table**

| Part NO. | Rated Current<br>(A) | Inductance<br>L(mH) | Capacitance<br>CX( µ F) | Capacitance<br>CY(pF) | Resistance<br>R(ohm) | Output connections                       |
|----------|----------------------|---------------------|-------------------------|-----------------------|----------------------|------------------------------------------|
| YE05T1   | 5                    |                     | 1                       |                       |                      |                                          |
| YE10T1   | 10                   |                     |                         |                       |                      | Fact on terroinal                        |
| YE15T1   | 15                   |                     |