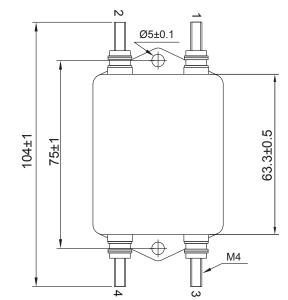

|                                          |
| YE10T4   | 10                   |                     |                         |                       |                      |                                          |
| YE15T4   | 15                   |                     |                         |                       |                      | M4 Screw<br>terminals                    |
| YE20T4   | 20                   |                     |                         |                       |                      | terminais                                |
| YE30T4   | 30                   |                     |                         |                       |                      |                                          |

# **Physical Dimensions: (mm)**





YE-T4







## Typical filter attenuation (Common mode — Normal mode —)



http://www.yunpen.com.tw

YUNPEN ELECTRONIC CO., LTD. 永鵬電子股份有限公司 TEL:886-2-26471327 FAX: 886-2-26471329 Mail: sales@yunpen.com.tw