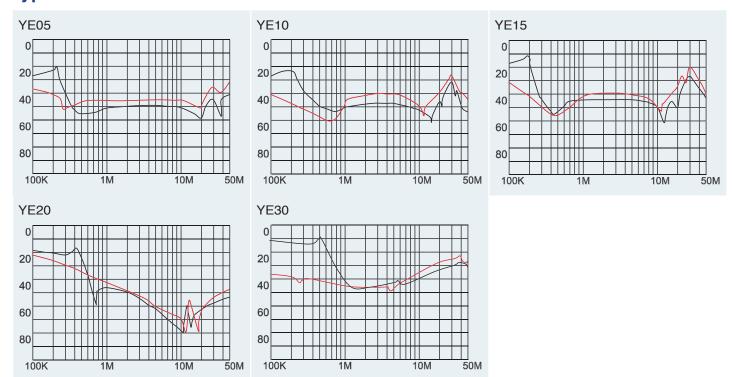

## Typical filter attenuation (Common mode — Normal mode —)

http://www.yunpen.com.tw

YUNPEN ELECTRONIC CO., LTD. 永鵬電子股份有限公司 TEL:886-2-26471327 FAX: 886-2-26471329 Mail: sales@yunpen.com.tw