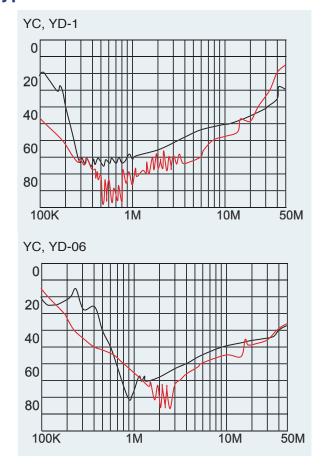

## Typical filter attenuation (Common mode — Normal mode —)

http://www.yunpen.com.tw

YUNPEN ELECTRONIC CO., LTD. 永鵬電子股份有限公司 TEL:886-2-26471327 FAX: 886-2-26471329 Mail: sales@yunpen.com.tw