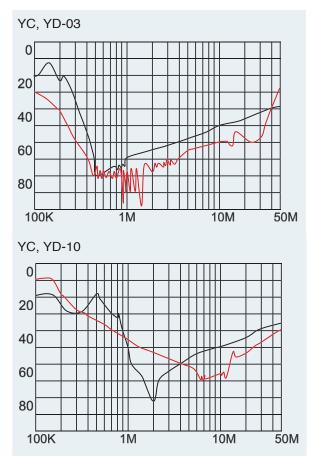

## Typical filter attenuation (Common mode — Normal mode —)

http://www.yunpen.com.tw

YUNPEN ELECTRONIC CO., LTD. 永鵬電子股份有限公司 TEL:886-2-26471327 FAX: 886-2-26471329 Mail: sales@yunpen.com.tw