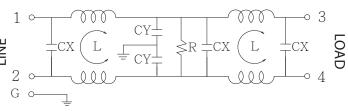

## **Typical electrical schematic**

\*UL, CSA except YC (10A), YD (10A)

## **Filter Selection Table**

| Part No. | Rated Current<br>(A) | Inductance<br>L(mH) | Capacitance<br>CX( µ F) | Capacitance<br>CY(pF) | Resistance<br>R(ohm) | Output connections |
|----------|----------------------|---------------------|-------------------------|-----------------------|----------------------|--------------------|
| YC01T1L2 | 1                    |                     | ,                       |                       |                      |                    |
| YC03T1L2 | 3                    |                     |                         |                       |                      | Fact on terminal   |
| YC06T1L2 | 6                    |                     |                         |                       |                      | Fast-on terminal   |
| YC10T1L2 | 10                   |                     |                         |                       |                      |                    |
| YD01T4L2 | 1                    |                     |                         |                       |                      |                    |
| YD03T4L2 | 3                    |                     |                         |                       |                      | M4 Screw           |
| YD06T4L2 | 6                    |                     |                         |                       |                      | terminals          |
| YD10T4L2 | 10                   |                     |                         |                       |                      |                    |