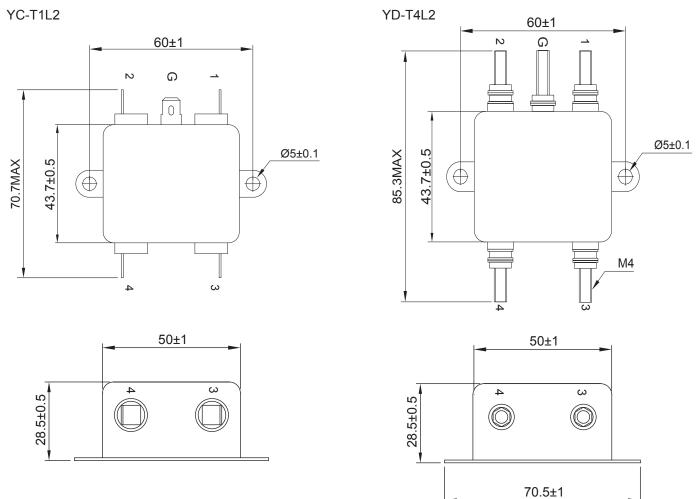

l   |
| YC10T1L2 | 10                   |                     |                         |                       |                      |                    |
| YD01T4L2 | 1                    |                     |                         |                       |                      |                    |
| YD03T4L2 | 3                    |                     |                         |                       |                      | M4 Screw           |
| YD06T4L2 | 6                    |                     |                         |                       |                      | terminals          |
| YD10T4L2 | 10                   |                     |                         |                       |                      |                    |

# **Physical Dimensions: (mm)**



## Typical filter attenuation (Common mode — Normal mode —)





http://www.yunpen.com.tw

YUNPEN ELECTRONIC CO., LTD. 永鵬電子股份有限公司 TEL:886-2-26471327 FAX: 886-2-26471329 Mail: sales@yunpen.com.tw